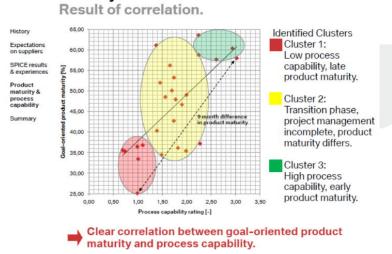

The benefits of application of process approach, whether sector specific SPICE (automotive, space, medical), customer interpretations (VW concern -KGAS) or general IEEE 12207 standard are clearly shown.

Higher process capability increases product

**CONTENT OF THE SERVICE** – initial analysis 5 days + 2 DAYS per month